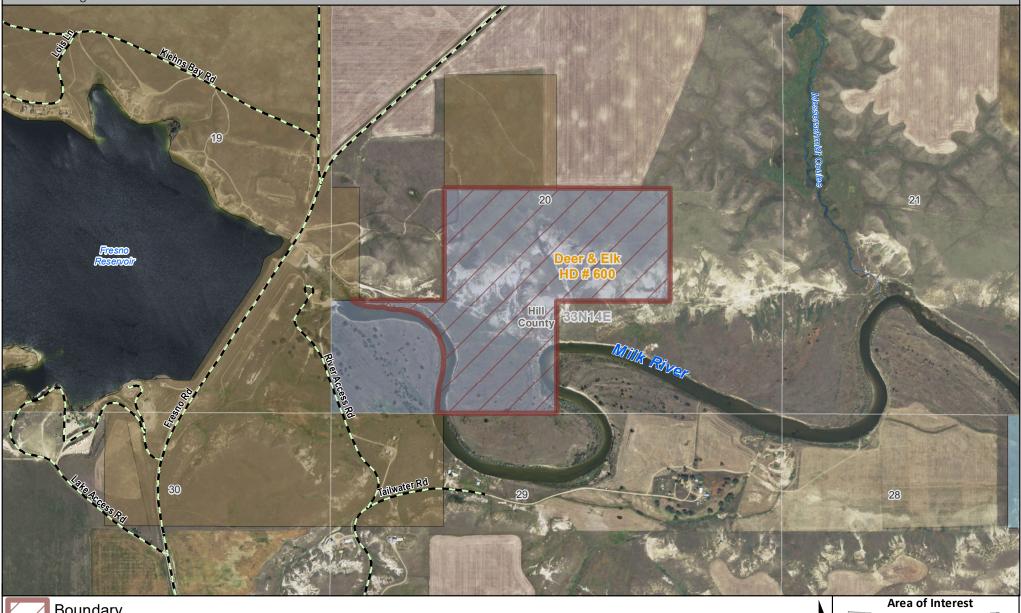

## Fresno Tailwater

Wildlife Management Area

## MONTANA FWP

|              | Boundary                                                                                                                                                                                                     | 6     |             |      |
|--------------|--------------------------------------------------------------------------------------------------------------------------------------------------------------------------------------------------------------|-------|-------------|------|
|              | Other Federal Lands                                                                                                                                                                                          | 1     | 4           | 2    |
|              | MT Fish, Wildlife & Parks<br>39754527.pdf                                                                                                                                                                    | 2     | 5 5 2       | 7    |
|              | State Lands Date: 8/23/2022                                                                                                                                                                                  |       | \$ <u>{</u> |      |
| Disclaimer - | - This map is not intended to depict property ownership outside the Wildlife Management Area. Contact the appropriate land management agency for information on public land ownership and travel guidelines. | 0     | 0.125       | 0.25 |
|              |                                                                                                                                                                                                              | Miles |             |      |