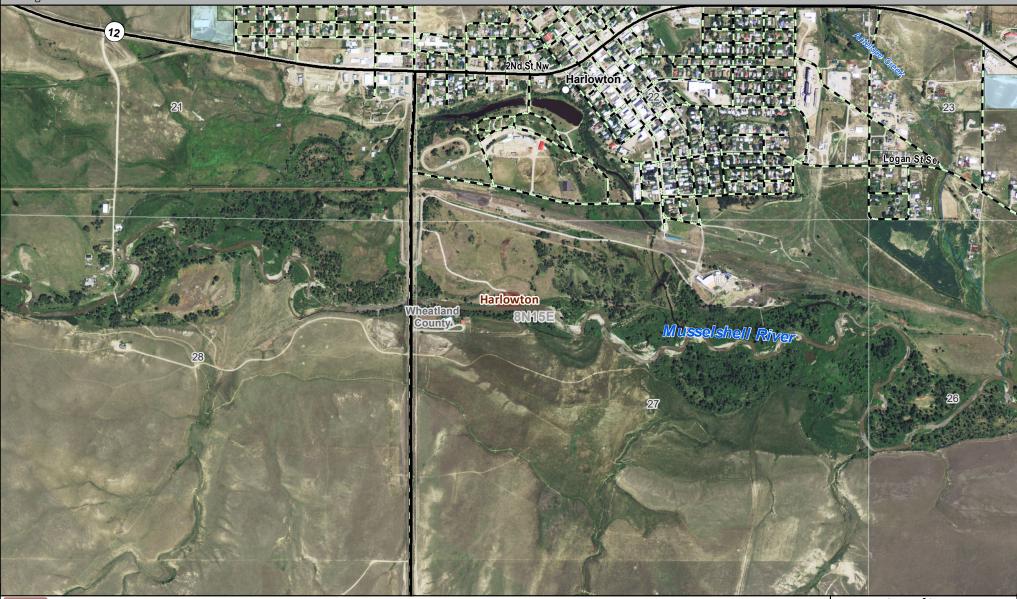

## Harlowton

## MONTANA **FWP**

## Fishing Access Site

| $\overline{}$ | Boundary                                                                                                                                                                                                     |            | rea of Inter | est  |
|---------------|--------------------------------------------------------------------------------------------------------------------------------------------------------------------------------------------------------------|------------|--------------|------|
|               | N                                                                                                                                                                                                            | 1          | 1            | 5    |
|               | US Forest Service                                                                                                                                                                                            | fring      | 4            |      |
|               | State Lands 39754664.pdf                                                                                                                                                                                     | 23         | 3 5          | 7    |
|               | Date: 12/18/2019                                                                                                                                                                                             | de-        |              |      |
| Disclaimer    | - This map is not intended to depict property ownership outside the Wildlife Management Area. Contact the appropriate land management agency for information on public land ownership and travel guidelines. | 0<br>Miles | 0.125        | 0.25 |