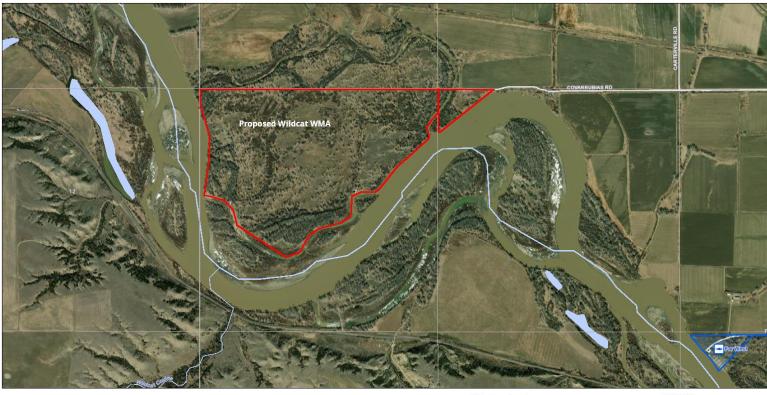

This map was generated from the Montana Fish, Wildlife & Parks (FWP) internal FWP Mapper online mapping system. Data layers on this map may depict sensitive species level information. This map is not intended for distribution or use beyond work associated with FWP.

Some layers may not appear in the legend due to page size limitations.

Image 1:

This map was generated from the Montana Fish, Wildlife & Parks (FWP) internal FWP Mapper online mapping system. Data layers on this map may depict sensitive species level information. This map is not intended for distribution or use beyond work associated with FWP.