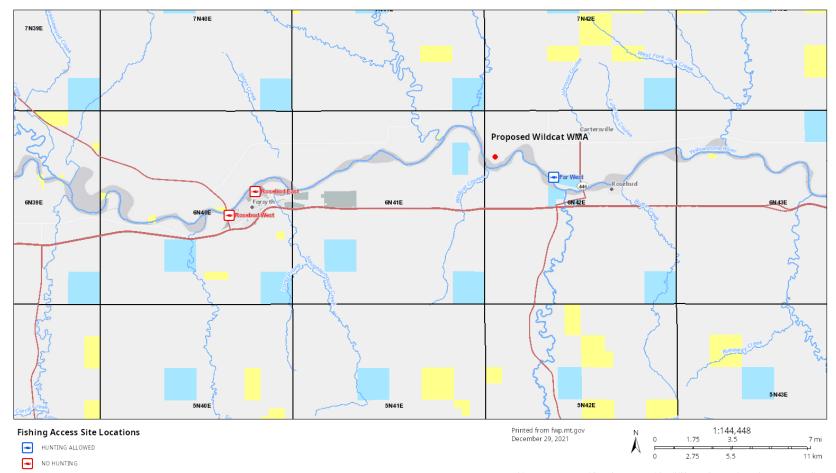

This map was generated from the Montana Fish, Wildlife & Parks (FWP) internal FWP Mapper online mapping system. Data layers on this map may depict sensitive species level information. This map is not intended for distribution or use beyond work associated with FWP.

Some layers may not appear in the legend due to page size limitations.

Image 1:

This map was generated from the Montana Fish, Wildlife & Parks (FWP) internal FWP Mapper online mapping system. Data layers on this map may depict sensitive species level information. This map is not intended for distribution or use beyond work associated with FWP.