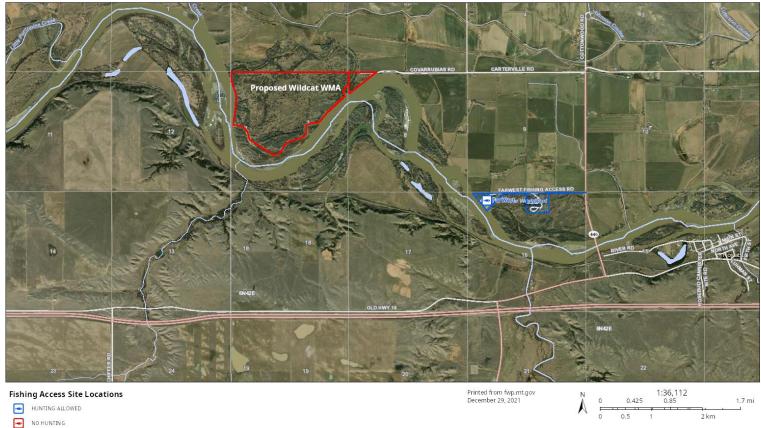

1.1

2 km

Some layers may not appear in the legend due to page size limitations.

Fishing Access Site Boundaries

- HUNTING ALLOWED
- NO HUNTING

Some layers may not appear in the legend due to page size limitations.

Printed from fwp.mt.gov December 29, 2021

This map was generated from the Montana Fish, Wildlife & Parks (FWP) internal FWP Mapper online mapping system. Data layers on this map may depict sensitive species level information. This map is not intended for distribution or use beyond work associated with FWP.