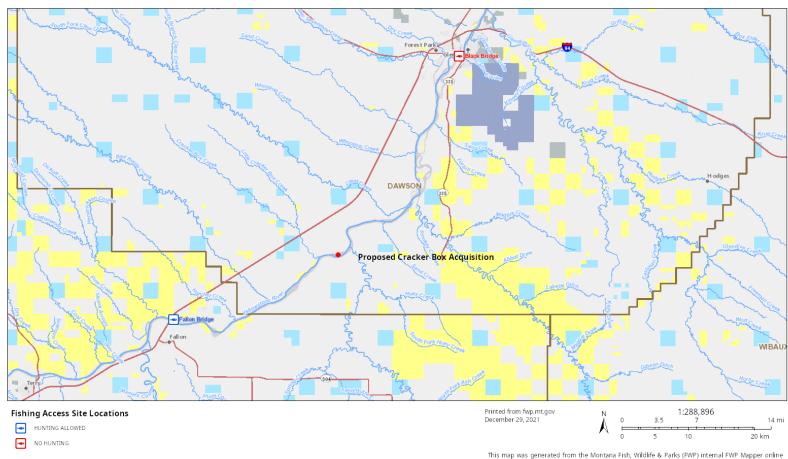

## Fishing Access Site Locations

HUNTING ALLOWED

NO HUNTING

This map was generated from the Montana Fish, Wildlife & Parks (FWP) internal FWP Mapper online mapping system. Data layers on this map may depict sensitive species level information. This map is not intended for distribution or use beyond work associated with FWP.

Some layers may not appear in the legend due to page size limitations.