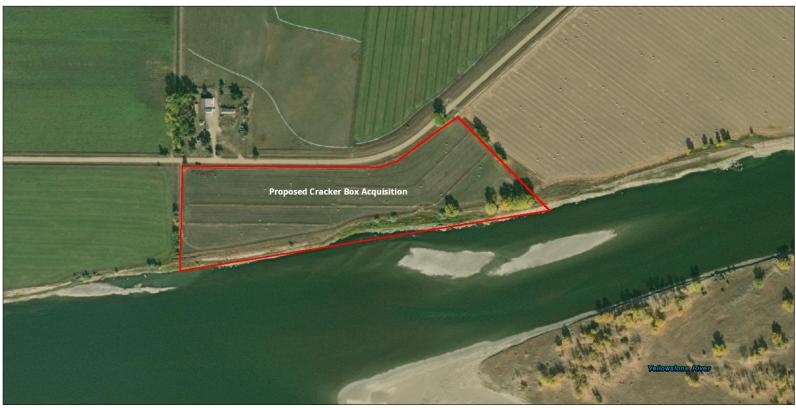

## Fishing Access Site Boundaries

HUNTING ALLOWED

NO HUNTING

Some layers may not appear in the legend due to page size limitations.

Image 3:

This map was generated from the Montana Fish, Wildlife & Parks (FWP) internal FWP Mapper online mapping system. Data layers on this map may depict sensitive species level information. This map is not intended for distribution or use beyond work associated with FWP.