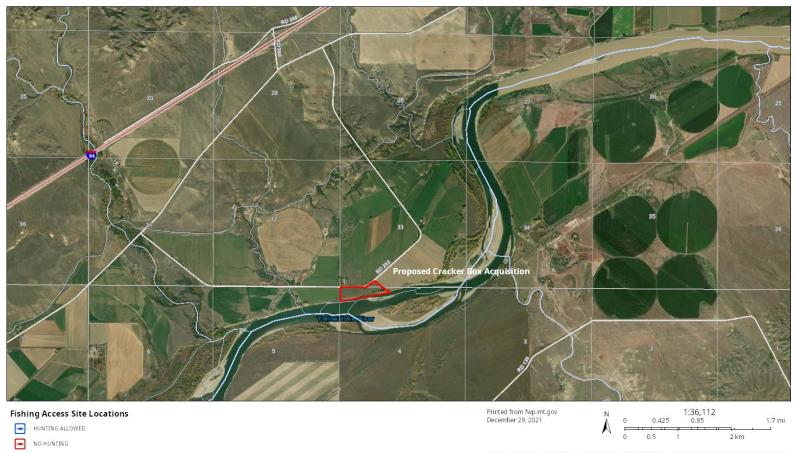

## Image 1:

Fishing Access Site Boundaries

HUNTING ALLOWED

NO HUNTING

Some layers may not appear in the legend due to page size limitations.

Image 2:

This map was generated from the Montana Fish, Wildlife & Parks (FWP) internal FWP Mapper online mapping system. Data layers on this map may depict sensitive species level information. This map is not intended for distribution or use beyond work associated with FWP.