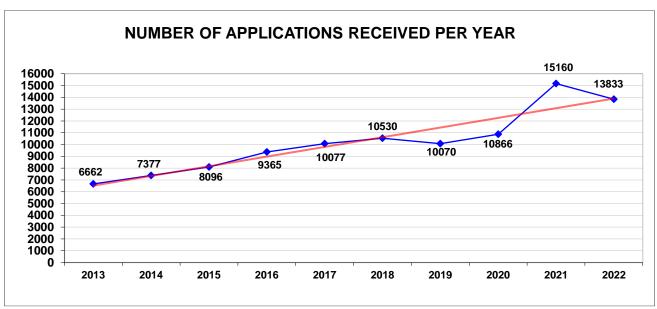

#### **Private Launch Applications**

**GRAPH 3: NUMBER OF APPLICANTS PER YEAR** 

Below Crowsfoot Boat Camp: 1960s and 2022