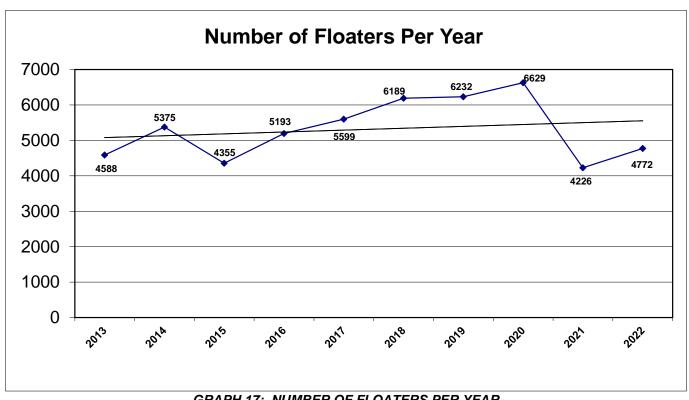

#### Visitation

2022 was another below average season in terms of the number of floaters. While just 1.5% below the twenty-year average, visitation in 2022 was 17% below the five-year average. This major decline was attributable to the low floater numbers in April and May due to the low water. April and May only had 72 and 1,413 floaters, respectively, the lowest amount since 2014. June and July visitation was near normal with the increased flows. The exception to below average use was commercial outfitted use. Smith River outfitters conducted 68 trips, 42% above the twenty-year average and 24% more than the five-year average. The outfitters attributed this anomaly to pent-up demand from Covid cancelled trips and trips cancelled in 2021 due to low water.