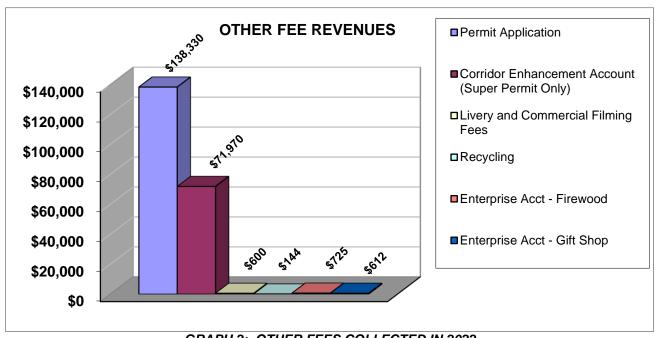

#### Fee Revenue

Total "floater fee" revenue collected in 2022 was \$198,740. Floater fee revenue increased by \$34,080 compared to 2021 revenues.

**GRAPH 1: FLOATER FEES COLLECTED IN 2022** 

Total "other fee" revenue collected in 2022 was \$212,381. Other fee revenues increased by \$23,638.50 compared to 2021 revenues.

**GRAPH 2: OTHER FEES COLLECTED IN 2022** 

The following floater fees approved for the 2022 season by means of the Smith River State Park Biennial Fee Rule:

- Permit application fee (residents and non-residents, non-refundable) = \$10.00 (\$15 beginning in 2023)
- Montana Resident Floaters Age 13+, Outfitter Staff = \$25.00
- Non-Montana Resident Floaters Age 13+ = \$60.00
- Children Ages 6-12 (Resident or Non-resident) = \$15.00
- Landowner Non-Immediate Family = \$7.50
- Outfitted Client Floater = \$100.00 (\$110 beginning in 2023)
- Outfitted Launch Fee = \$200.00
- Outfitted Transfer Fee = \$200.00