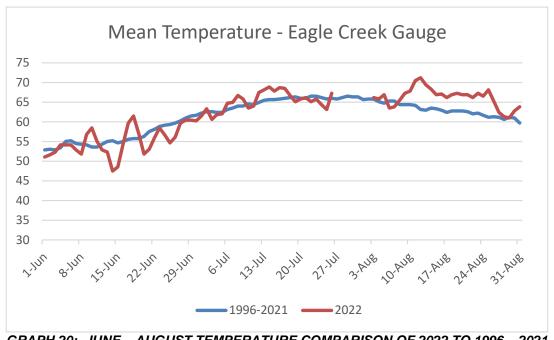

#### Snowpack, Rainfall and River Flows

The 2022 float season picked up where the 2021 season left off, with low water. The drought of 2021 continued through the winter of 2022 with below average snowpack and precipitation. The snowpack peaked on May 2nd at 83% of the median peak and there was an obvious lack of low and middle elevation snowpack as early as March. The below average precipitation in March through May seemed to evaporate immediately and the ground never saturated. The flows through April reflected these grim conditions. The high flow in April was 135 CFS with a low of 55 CFS and 21 days below 100 CFS. Through May, flows exceeded 200 CFS on only seven days. The silver lining for the early season was that temperatures were below average and that allowed the limited snowpack to persist and slowly melt off.

Above average precipitation in June saved the float season. June precipitation was 119% of normal and timely rains during the third week supported a late peak flow on June 21st. The flow dropped below 150 CFS on July 17th, a full month later than in 2021. Hoot Owl fishing restrictions were also initiated on July 17th and were in place until September 9th. Low flows still matched the twenty-year low from last year at 36 CFS, but a more dire scenario was averted with the precipitation improvements in June. FWP also made a call on its Murphy water rights on July 30th. It is uncertain what effect, if any, this made to flow conditions.