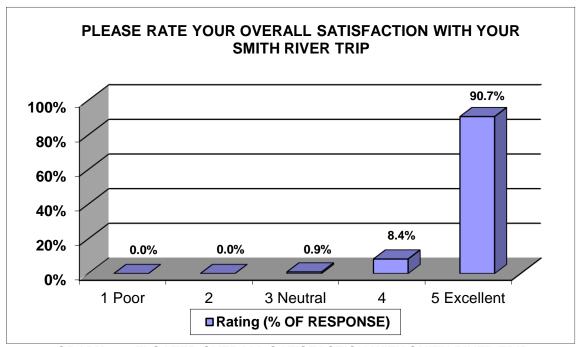

#### Question # 7: Please rate your overall satisfaction with your Smith River trip.

**GRAPH 13: FLOATER OVERALL SATISFACTION WITH SMITH RIVER TRIP** 

Bald Eagle Early Morning On The Lower River

|                      |             |                    | NUMBER OF<br>GROUPS STAYED |                  |
|----------------------|-------------|--------------------|----------------------------|------------------|
| BOAT CAMP            | RIVER MILE  | LAND OWNERSHIP     | AT EACH<br>BOATCAMP        | % OF OVERALL USE |
| JPPER SPRING CREEK   | 4.4         | FWP                | 2                          | 0.10%            |
| OWER SPRING CREEK    | 4.4         | FWP                | 0                          | 0.00%            |
| N LIEU               | 5.6         | FWP                | 0                          | 0.00%            |
| IPPER INDIAN SPRINGS | 6           | USFS               | 11                         | 0.53%            |
| IDDLE INDIAN SPRINGS | 6           | USFS               | 52                         | 2.51%            |
| OWER INDIAN SPRINGS  | 6           | USFS               | 48                         | 2.32%            |
| PPER ROCK GARDEN     | 6.8         | USFS               | 57                         | 2.75%            |
| OWER ROCK GARDEN     | 6.8         | USFS               | 46                         | 2.22%            |
| OCK CREEK            | 8.9         | USFS               | 83                         | 4.00%            |
| PPER SCOTTY ALLEN    | 12          | USFS               | 56                         | 2.70%            |
| IIDDLE SCOTTY ALLEN  | 12          | USFS               | 41                         | 1.98%            |
| OWER SCOTTY ALLEN    | 12          | USFS               | 67                         | 3.23%            |
| YRINGA               | 15.2        | DNRC               | 54                         | 2.60%            |
| ANYON DEPTH          | 16.9        | USFS               | 53                         | 2.56%            |
| WO CREEK             | 17.8        | USFS               | 27                         | 1.30%            |
| HEEPWAGON            | 18.4        | USFS               | 48                         | 2.32%            |
| PPER COW COULEE      |             |                    |                            |                  |
|                      | 22.8        | USFS               | 61                         | 2.94%            |
| NOTE ON COULEE       | 22.8        | USFS               | 44                         | 2.12%            |
| OWER COW COULEE      | 22.8        | USFS               | 16                         | 0.77%            |
| PPER SUNSET CLIFF    | 23.6        | USFS               | 67                         | 3.23%            |
| IDDLE SUNSET CLIFF   | 23.6        | USFS               | 62                         | 2.99%            |
| OWER SUNSET CLIFF    | 23.6        | USFS               | 67                         | 3.23%            |
| OUNTY LINE           | 25.5        | USFS               | 39                         | 1.88%            |
| PPER BEAR GULCH      | 29          | USFS               | 22                         | 1.06%            |
| OWER BEAR GULCH      | 29          | USFS               | 51                         | 2.46%            |
| PPER TROUT CREEK     | 30.3        | FWP                | 8                          | 0.39%            |
| IDDLE TROUT CREEK    | 30.3        | FWP                | 1                          | 0.05%            |
| OWER TROUT CREEK     | 30.3        | FWP                | 2                          | 0.10%            |
| ROWSFOOT             | 32          | FWP                | 62                         | 2.99%            |
| PPER TABLE ROCK      | 33.5        | USFS               | 42                         | 2.03%            |
| IIDDLE TABLE ROCK    | 33.5        | USFS               | 14                         | 0.68%            |
| OWER TABLE ROCK      | 33.5        | USFS               | 27                         | 1.30%            |
| IPPER FRAUNHOFER     | 35.4        | USFS               | 77                         | 3.71%            |
| OWER FRAUNHOFER      | 35.4        | USFS               | 47                         | 2.27%            |
| NEADOW BEND          | 35.6        | FWP                | 33                         | 1.59%            |
| IPPER PARKER FLAT    | 37.5        | USFS               | 63                         | 3.04%            |
| ARKER FLAT #1        | 37.9        | FWP                | 34                         | 1.64%            |
| ARKER FLAT #2        | 37.9        | FWP                | 7                          | 0.34%            |
| ARKER FLAT #3        | 37.9        | FWP                | 29                         | 1.40%            |
| EEP CREEK            | 38.7        | PRIVATE            | 6                          | 0.29%            |
| ARADISE BEND         | 39.5        | FWP                | 19                         | 0.29%            |
| TAIGMILLER           | 44          | PRIVATE            | 56                         | 2.70%            |
|                      |             | FWP                |                            |                  |
| BRGANSER BEND        | 44.5        | FWP                | 38                         | 1.83%            |
| PPER BLACK BUTTE     | 44.8        |                    | 38                         | 1.83%            |
| OWER BLACK BUTTE     | 44.8        | FWP                | 21                         | 1.01%            |
| PPER RIDGETOP        | 45          | PRIVATE            | 67                         | 3.23%            |
| IIDDLE RIDGETOP      | 45          | PRIVATE            | 50                         | 2.41%            |
| OWER RIDGETOP        | 45          | PRIVATE            | 60                         | 2.89%            |
| PPER GIVENS GULCH    | 47.2        | PRIVATE            | 6                          | 0.29%            |
| OWER GIVENS GULCH    | 47.2        | PRIVATE            | 73                         | 3.52%            |
| PPER RATTLESNAKE     | 47.4        | PRIVATE            | 53                         | 2.56%            |
| OWER RATTLESNAKE     | 47.4        | PRIVATE            | 66                         | 3.18%            |
| TOTALS               |             |                    | 2073                       | 100.00%          |
|                      |             | ATCAMP LAND DISTRI | BUTION                     |                  |
|                      | # OF SITES  | SITES OWNED BY     | % OF TOTAL SITES           |                  |
|                      | 15          | FWP                | 29%                        |                  |
|                      | 1           | DNRC               | 2%                         |                  |
|                      | 9           | PRIVATE            | 17%                        |                  |
|                      | 27          | USFS               | 52%                        |                  |
|                      | 52          |                    | 100%                       |                  |
|                      | <del></del> | ı                  |                            |                  |