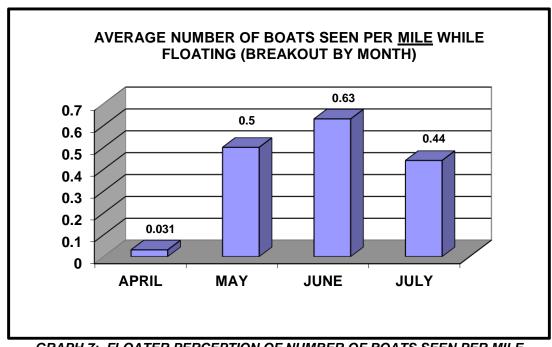

#### **FLOATING QUESTIONS:**

Question: How many other boats did you observe while floating the river today (excluding your group)?

**GRAPH 6: FLOATER PERCEPTION OF NUMBER OF BOATS SEEN PER HOUR** 

**GRAPH 7: FLOATER PERCEPTION OF NUMBER OF BOATS SEEN PER MILE** 