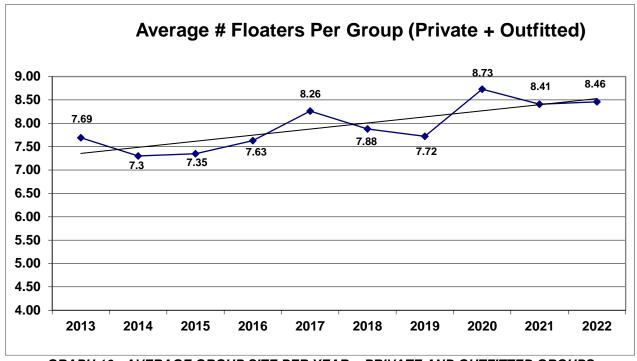

#### Visitation

2022 was another below average season in terms of the number of floaters. While just 1.5% below the twenty-year average, visitation in 2022 was 17% below the five-year average. This major decline was attributable to the low floater numbers in April and May due to the low water. April and May only had 72 and 1,413 floaters, respectively, the lowest amount since 2014. June and July visitation was near normal with the increased flows. The exception to below average use was commercial outfitted use. Smith River outfitters conducted 68 trips, 42% above the twenty-year average and 24% more than the five-year average. The outfitters attributed this anomaly to pent-up demand from Covid cancelled trips and trips cancelled in 2021 due to low water.