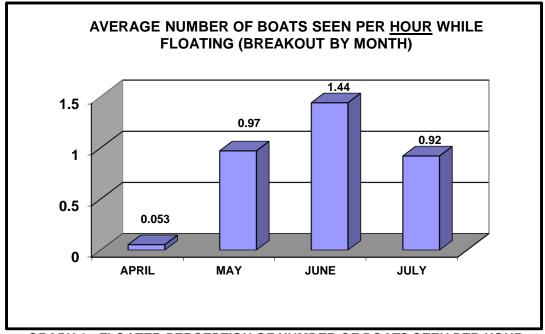

#### **FLOATING QUESTIONS:**

Question: How many other boats did you observe while floating the river today (excluding your group)?

**GRAPH 6: FLOATER PERCEPTION OF NUMBER OF BOATS SEEN PER HOUR** 

**GRAPH 7: FLOATER PERCEPTION OF NUMBER OF BOATS SEEN PER MILE** 