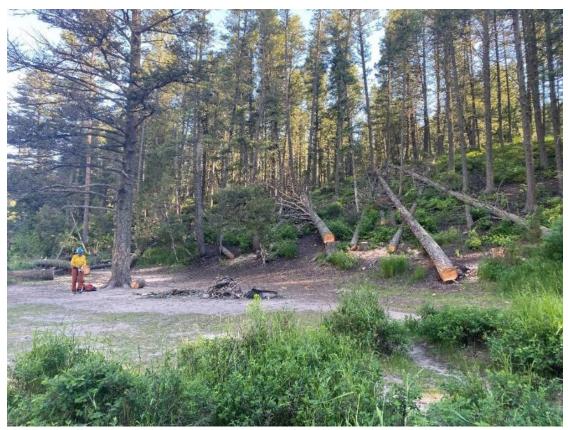

Smith River Weed Volunteers at Cow Coulee Boat Camp

- ➤ A forest entomologist with the Montana Department of Natural Resources and Conservation (DNRC) floated with rangers in April to deploy MCH packets to sentinel trees in camps to deter Douglas Fir Beatle invasion. This work will continue in 2023.
- ➤ Hazard tree removal continued this season. Trees were removed at the following boat camps: Lower Indian Springs, Upper Rock Garden, Lower Scotty Allen, Syringa, Lower Sunset, Crowsfoot and Upper Table Rock. Most tree removals were single trees. The Syringa boat camp required more extensive tree removal. Approximately thirty-seven trees were removed, including some healthy trees that were required for the safe

removal of dead trees. Future tree removal projects include Canyon Depth, Trout Creek and Ridgetop boat camps.

Hazard Tree Removal @ Syringa Boat Camp