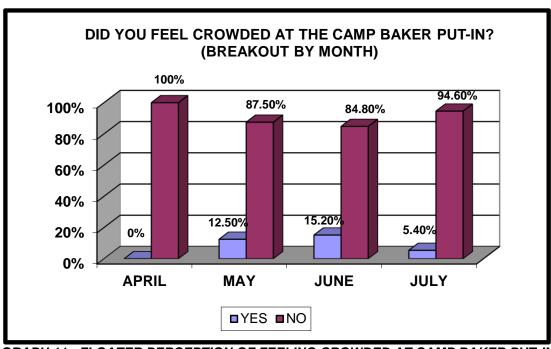

#### Question #3: Did you feel crowded at the put-in? Yes or No

GRAPH 11: FLOATER PERCEPTION OF FEELING CROWDED AT CAMP BAKER PUT-IN

Question #4: Did you feel crowded at the take-out? Yes or No

**GRAPH 12: FLOATER PERCEPTION OF FEELING CROWDED AT EDEN BRIDGE TAKE-OUT** 