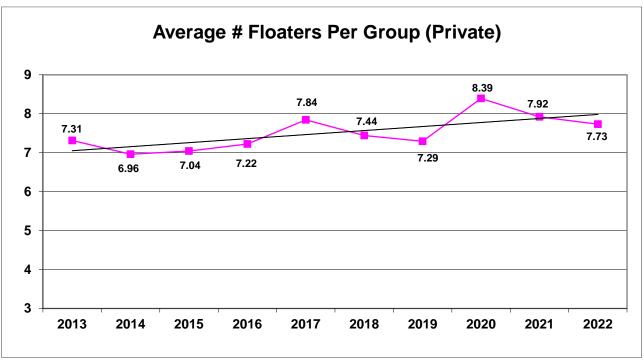

#### Visitation

2022 was another below average season in terms of the number of floaters. While just 1.5% below the twenty-year average, visitation in 2022 was 17% below the five-year average. This major decline was attributable to the low floater numbers in April and May due to the low water. April and May only had 72 and 1,413 floaters, respectively, the lowest amount since 2014. June and July visitation was near normal with the increased flows. The exception to below average use was commercial outfitted use. Smith River outfitters conducted 68 trips, 42% above the twenty-year average and 24% more than the five-year average. The outfitters attributed this anomaly to pent-up demand from Covid cancelled trips and trips cancelled in 2021 due to low water.