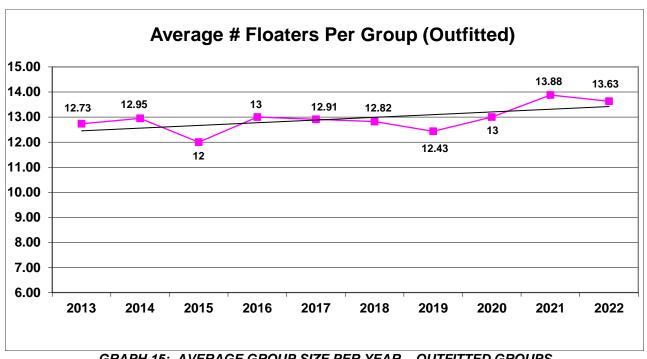

#### Visitation

2022 was another below average season in terms of the number of floaters. While just 1.5% below the twenty-year average, visitation in 2022 was 17% below the five-year average. This major decline was attributable to the low floater numbers in April and May due to the low water. April and May only had 72 and 1,413 floaters, respectively, the lowest amount since 2014. June and July visitation was near normal with the increased flows. The exception to below average use was commercial outfitted use. Smith River outfitters conducted 68 trips, 42% above the twenty-year average and 24% more than the five-year average. The outfitters attributed this anomaly to pent-up demand from Covid cancelled trips and trips cancelled in 2021 due to low water.