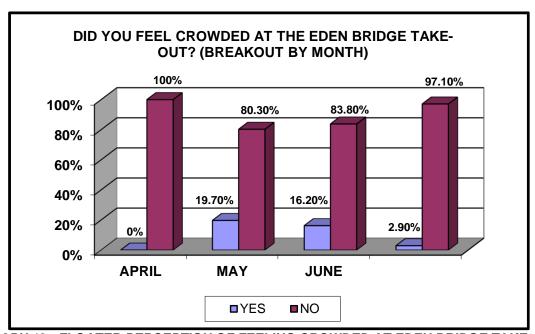

#### Question #3: Did you feel crowded at the put-in? Yes or No

GRAPH 11: FLOATER PERCEPTION OF FEELING CROWDED AT CAMP BAKER PUT-IN

Question #4: Did you feel crowded at the take-out? Yes or No

**GRAPH 12: FLOATER PERCEPTION OF FEELING CROWDED AT EDEN BRIDGE TAKE-OUT** 