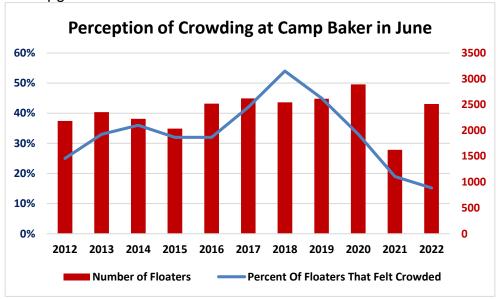

#### **Social Conditions**

The qualitative social indicator which measures satisfaction levels related to "encounters with other boats while floating the river" is the basis for assessing floater satisfaction with the *overall* level of solitude on the Smith River. 90.4% of the floaters fell into the range of "Neutral to Liked Very Much." There is a correlation between the number of boats seen per hour and the level of satisfaction. On average, respondents reported seeing 1.28 boats per hour with an average satisfaction of 3.84. These results are a strong indication of high floater satisfaction with the overall level of solitude. The perception of crowding at Camp Baker has also continued to decrease with improved registration protocols and the closure of the campground.