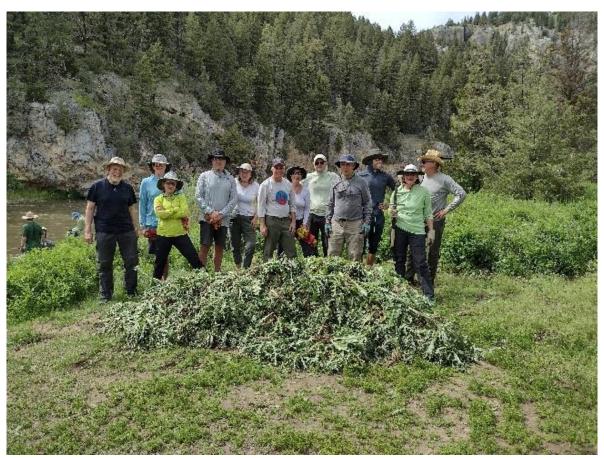

#### **River Corridor**

Noxious weed control efforts were undertaken by the Smith River Habitat Project (SRHP) and the Smith River Weed Volunteers (SRWV). Favorable flows allowed for both parties to float again this year. The SRWV group floated in mid-June and logged 183.5 volunteer hours pulling and trimming weeds in boat camps. SRHP was able to float and spray in early July and via UTV in the fall and treated 213.5 acres.

Smith River Weed Volunteers at Cow Coulee Boat Camp

- ➤ A forest entomologist with the Montana Department of Natural Resources and Conservation (DNRC) floated with rangers in April to deploy MCH packets to sentinel trees in camps to deter Douglas Fir Beatle invasion. This work will continue in 2023.
- ➤ Hazard tree removal continued this season. Trees were removed at the following boat camps: Lower Indian Springs, Upper Rock Garden, Lower Scotty Allen, Syringa, Lower Sunset, Crowsfoot and Upper Table Rock. Most tree removals were single trees. The Syringa boat camp required more extensive tree removal. Approximately thirty-seven trees were removed, including some healthy trees that were required for the safe