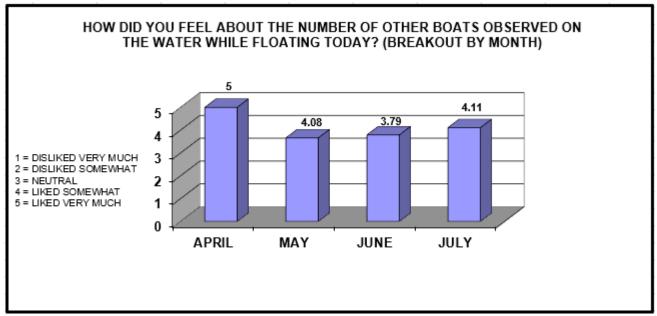

**Question:** How did you feel about the **number** of other boats observed **on the water** while floating the river today?

Beginning in 2010, FWP implemented the new social indicator of <u>encounters with other boats while on the river</u>. This indicator has become the basis for assessing floater satisfaction with the overall level of solitude. The corresponding standard, that defines the appropriate satisfaction level with solitude, has not yet been determined.

**GRAPH 8: FLOATER PERCEPTION OF NUMBER OF BOATS SEEN PER DAY** 

<u>GRAPH 9: FLOATER PERCEPTION OF NUMBER OF BOATS SEEN PER DAY – OVERALL PERCENT OF RESPONSE</u>

<u>GRAPH 10: FLOATER PERCEPTION OF NUMBER OF BOATS SEEN PER DAY – OVERALL RESPONSE PER HOUR</u>