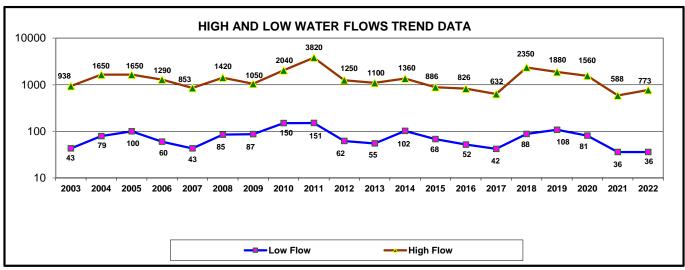

#### Snowpack, Rainfall and River Flows

The 2022 float season picked up where the 2021 season left off, with low water. The drought of 2021 continued through the winter of 2022 with below average snowpack and precipitation. The snowpack peaked on May 2nd at 83% of the median peak and there was an obvious lack of low and middle elevation snowpack as early as March. The below average precipitation in March through May seemed to evaporate immediately and the ground never saturated. The flows through April reflected these grim conditions. The high flow in April was 135 CFS with a low of 55 CFS and 21 days below 100 CFS. Through May, flows exceeded 200 CFS on only seven days. The silver lining for the early season was that temperatures were below average and that allowed the limited snowpack to persist and slowly melt off.

Above average precipitation in June saved the float season. June precipitation was 119% of normal and timely rains during the third week supported a late peak flow on June 21st. The flow dropped below 150 CFS on July 17th, a full month later than in 2021. Hoot Owl fishing restrictions were also initiated on July 17th and were in place until September 9th. Low flows still matched the twenty-year low from last year at 36 CFS, but a more dire scenario was averted with the precipitation improvements in June. FWP also made a call on its Murphy water rights on July 30th. It is uncertain what effect, if any, this made to flow conditions.