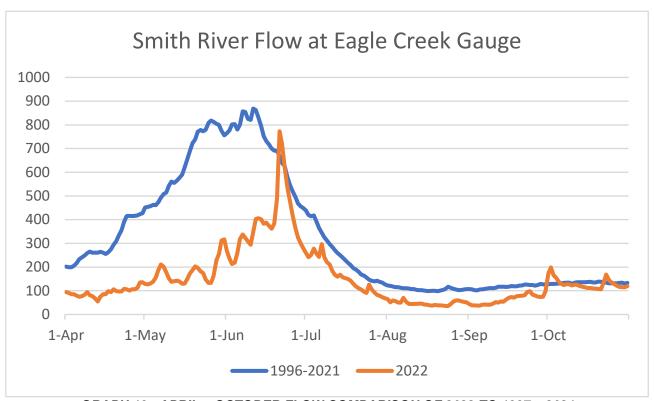

#### Snowpack, Rainfall and River Flows

The 2022 float season picked up where the 2021 season left off, with low water. The drought of 2021 continued through the winter of 2022 with below average snowpack and precipitation. The snowpack peaked on May 2nd at 83% of the median peak and there was an obvious lack of low and middle elevation snowpack as early as March. The below average precipitation in March through May seemed to evaporate immediately and the ground never saturated. The flows through April reflected these grim conditions. The high flow in April was 135 CFS with a low of 55 CFS and 21 days below 100 CFS. Through May, flows exceeded 200 CFS on only seven days. The silver lining for the early season was that temperatures were below average and that allowed the limited snowpack to persist and slowly melt off.

Above average precipitation in June saved the float season. June precipitation was 119% of normal and timely rains during the third week supported a late peak flow on June 21st. The flow dropped below 150 CFS on July 17th, a full month later than in 2021. Hoot Owl fishing restrictions were also initiated on July 17th and were in place until September 9th. Low flows still matched the twenty-year low from last year at 36 CFS, but a more dire scenario was averted with the precipitation improvements in June. FWP also made a call on its Murphy water rights on July 30th. It is uncertain what effect, if any, this made to flow conditions.