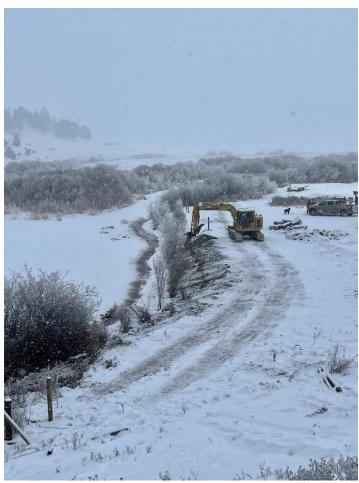

#### Camp Baker

A streambank restoration project was completed in December of 2022. This project involved the removal of the downstream boat ramp and restoration of the degraded bank from the ramp into the next corner with a bioengineered willow-lift and native shrubs and grasses. A new fence was also built to restrict access for cattle and water access will be replaced with a new well located off the river.

Bioengineered Bank Restoration at Former Downstream Boat Ramp