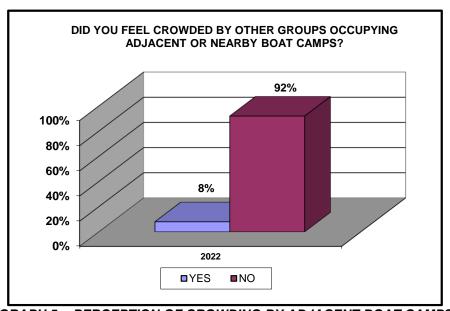

#### **CAMPSITE QUESTIONS:**

Question: Overall, how satisfied were you with this boat camp?

**GRAPH 4: BOAT CAMP SATISFACTION** 

**Question:** Did you feel crowded by other groups occupying adjacent or nearby boat camps?

**GRAPH 5: PERCEPTION OF CROWDING BY ADJACENT BOAT CAMPS** 