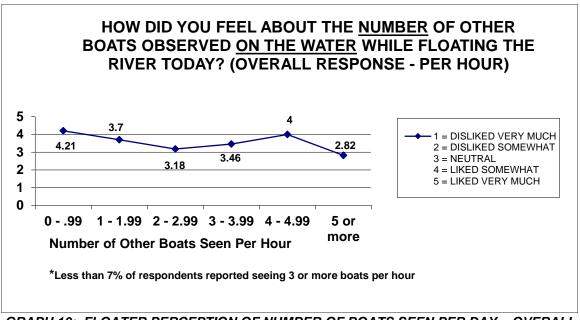

**Question:** How did you feel about the **number** of other boats observed **on the water** while floating the river today?

Beginning in 2010, FWP implemented the new social indicator of <u>encounters with other boats while on the river</u>. This indicator has become the basis for assessing floater satisfaction with the overall level of solitude. The corresponding standard, that defines the appropriate satisfaction level with solitude, has not yet been determined.

**GRAPH 8: FLOATER PERCEPTION OF NUMBER OF BOATS SEEN PER DAY** 

<u>GRAPH 9: FLOATER PERCEPTION OF NUMBER OF BOATS SEEN PER DAY – OVERALL PERCENT OF RESPONSE</u>

<u>GRAPH 10: FLOATER PERCEPTION OF NUMBER OF BOATS SEEN PER DAY – OVERALL RESPONSE PER HOUR</u>