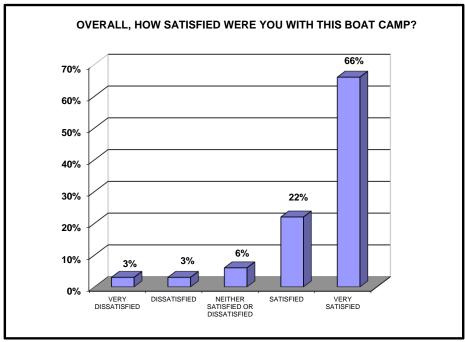

#### **CAMPSITE QUESTIONS:**

Question: Overall, how satisfied were you with this boat camp?

**GRAPH 4: BOAT CAMP SATISFACTION** 

**Question:** Did you feel crowded by other groups occupying adjacent or nearby boat camps?