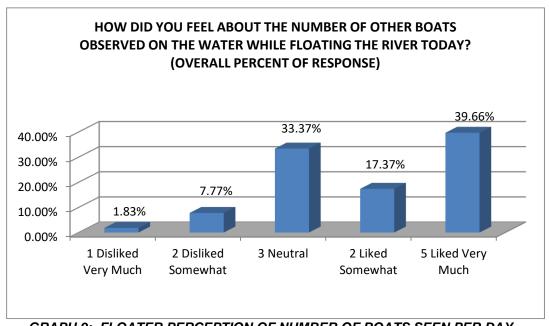

**Question:** How did you feel about the **number** of other boats observed **on the water** while floating the river today?

Beginning in 2010, FWP implemented the new social indicator of <u>encounters with other boats while on the river</u>. This indicator has become the basis for assessing floater satisfaction with the overall level of solitude. The corresponding standard, that defines the appropriate satisfaction level with solitude, has not yet been determined.

**GRAPH 8: FLOATER PERCEPTION OF NUMBER OF BOATS SEEN PER DAY** 

<u>GRAPH 9: FLOATER PERCEPTION OF NUMBER OF BOATS SEEN PER DAY – OVERALL PERCENT OF RESPONSE</u>

<u>GRAPH 10: FLOATER PERCEPTION OF NUMBER OF BOATS SEEN PER DAY – OVERALL RESPONSE PER HOUR</u>