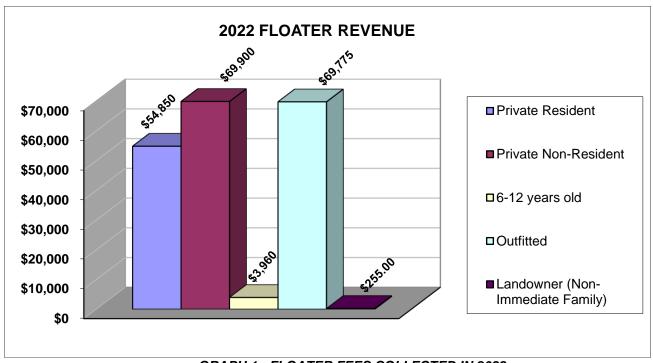

#### Fee Revenue

Total "floater fee" revenue collected in 2022 was \$198,740. Floater fee revenue increased by \$34,080 compared to 2021 revenues.

**GRAPH 1: FLOATER FEES COLLECTED IN 2022** 

Total "other fee" revenue collected in 2022 was \$212,381. Other fee revenues increased by \$23,638.50 compared to 2021 revenues.

**GRAPH 2: OTHER FEES COLLECTED IN 2022** 

The following floater fees approved for the 2022 season by means of the Smith River State Park Biennial Fee Rule:

- Permit application fee (residents and non-residents, non-refundable) = \$10.00 (\$15 beginning in 2023)
- Montana Resident Floaters Age 13+, Outfitter Staff = \$25.00
- Non-Montana Resident Floaters Age 13+ = \$60.00
- Children Ages 6-12 (Resident or Non-resident) = \$15.00
- Landowner Non-Immediate Family = \$7.50
- Outfitted Client Floater = \$100.00 (\$110 beginning in 2023)
- Outfitted Launch Fee = \$200.00
- Outfitted Transfer Fee = \$200.00