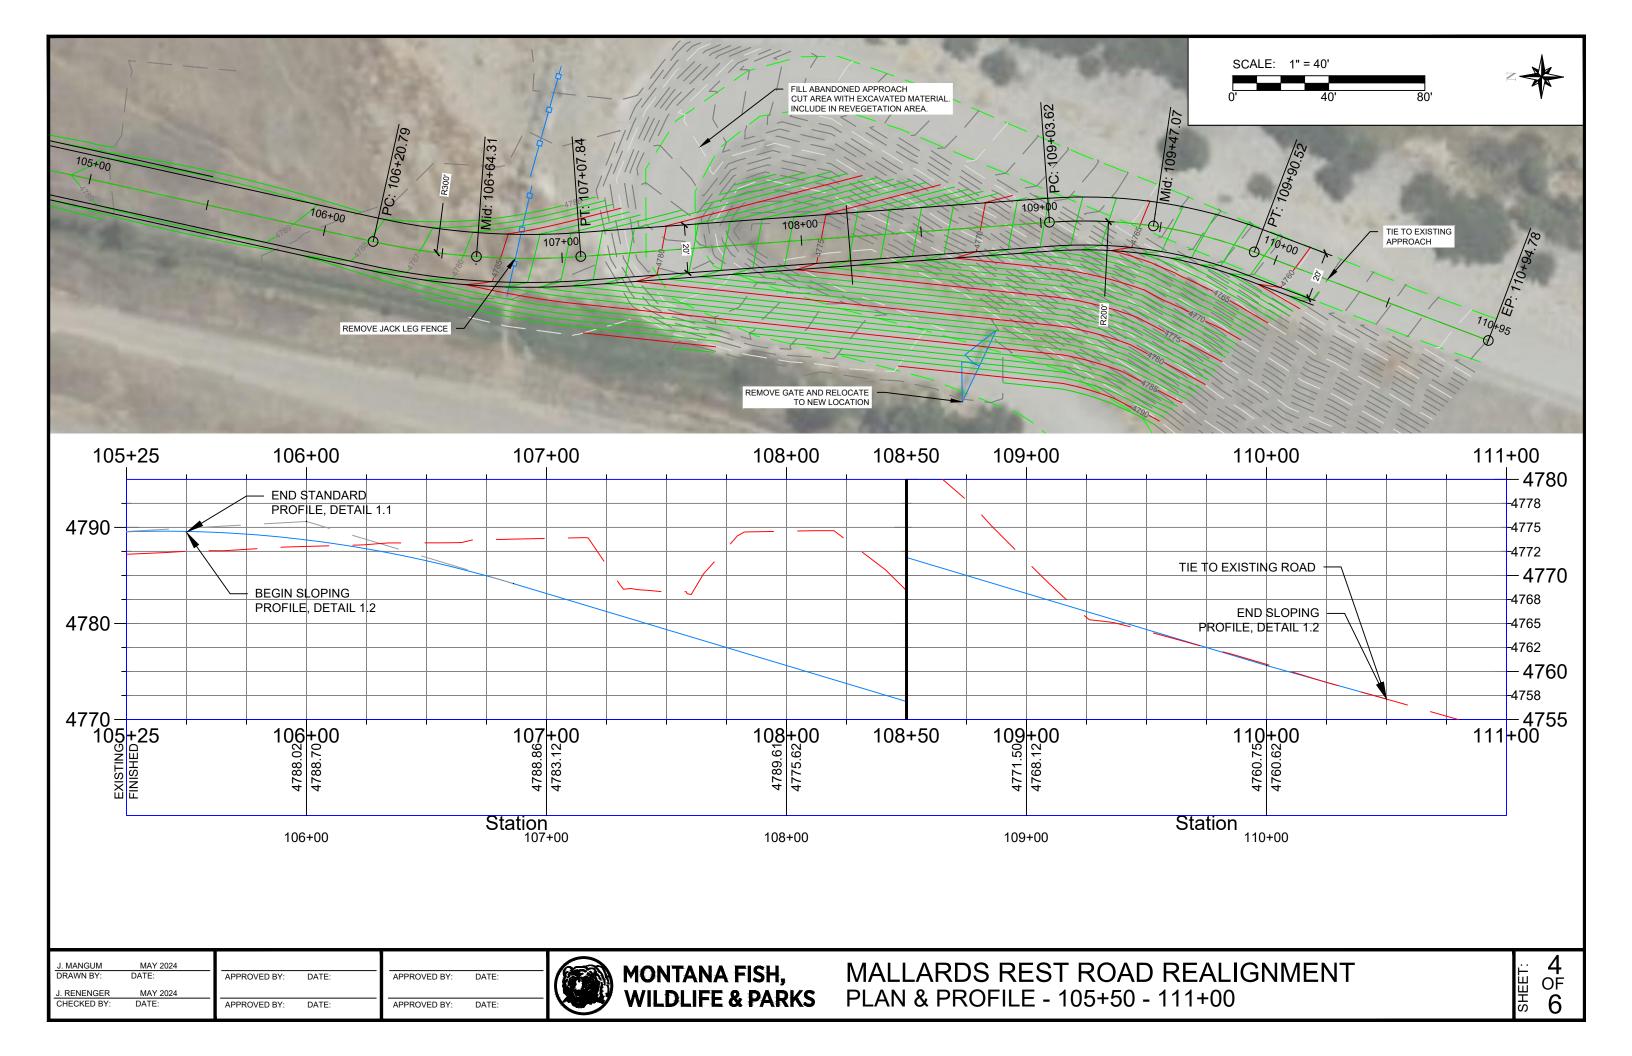

## **DRAWING INDEX**

SHEET

**DESCRIPTION** 

- **COVER SHEET**
- SITE MAP & NOTES
- PLAN & PROFILE 100+00 105+50
- PLAN & PROFILE 105+50 111+00
- **ROAD DETAILS**
- **FENCE DETAILS**

| J. MANGUM   | MAY 2024 |              |
|-------------|----------|--------------|
| DRAWN BY:   | DATE:    | APPROVED BY: |
| J. RENENGER | MAY 2024 |              |
| CHECKED BY: | DATE:    | APPROVED BY: |
|             |          |              |