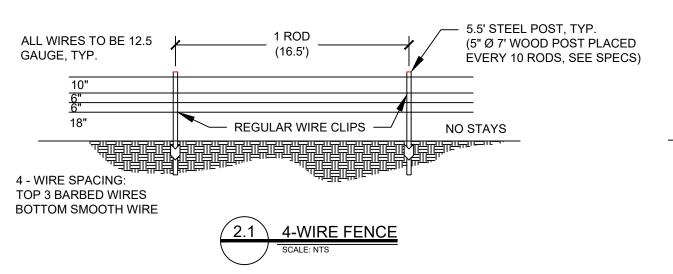

## **DRAWING INDEX**

SHEET

**DESCRIPTION** 

- **COVER SHEET**
- SITE MAP & NOTES
- PLAN & PROFILE 100+00 105+50
- PLAN & PROFILE 105+50 111+00
- **ROAD DETAILS**
- **FENCE DETAILS**

| J. MANGUM   | MAY 2024 |              |
|-------------|----------|--------------|
| DRAWN BY:   | DATE:    | APPROVED BY: |
| J. RENENGER | MAY 2024 |              |
| CHECKED BY: | DATE:    | APPROVED BY: |
|             |          |              |