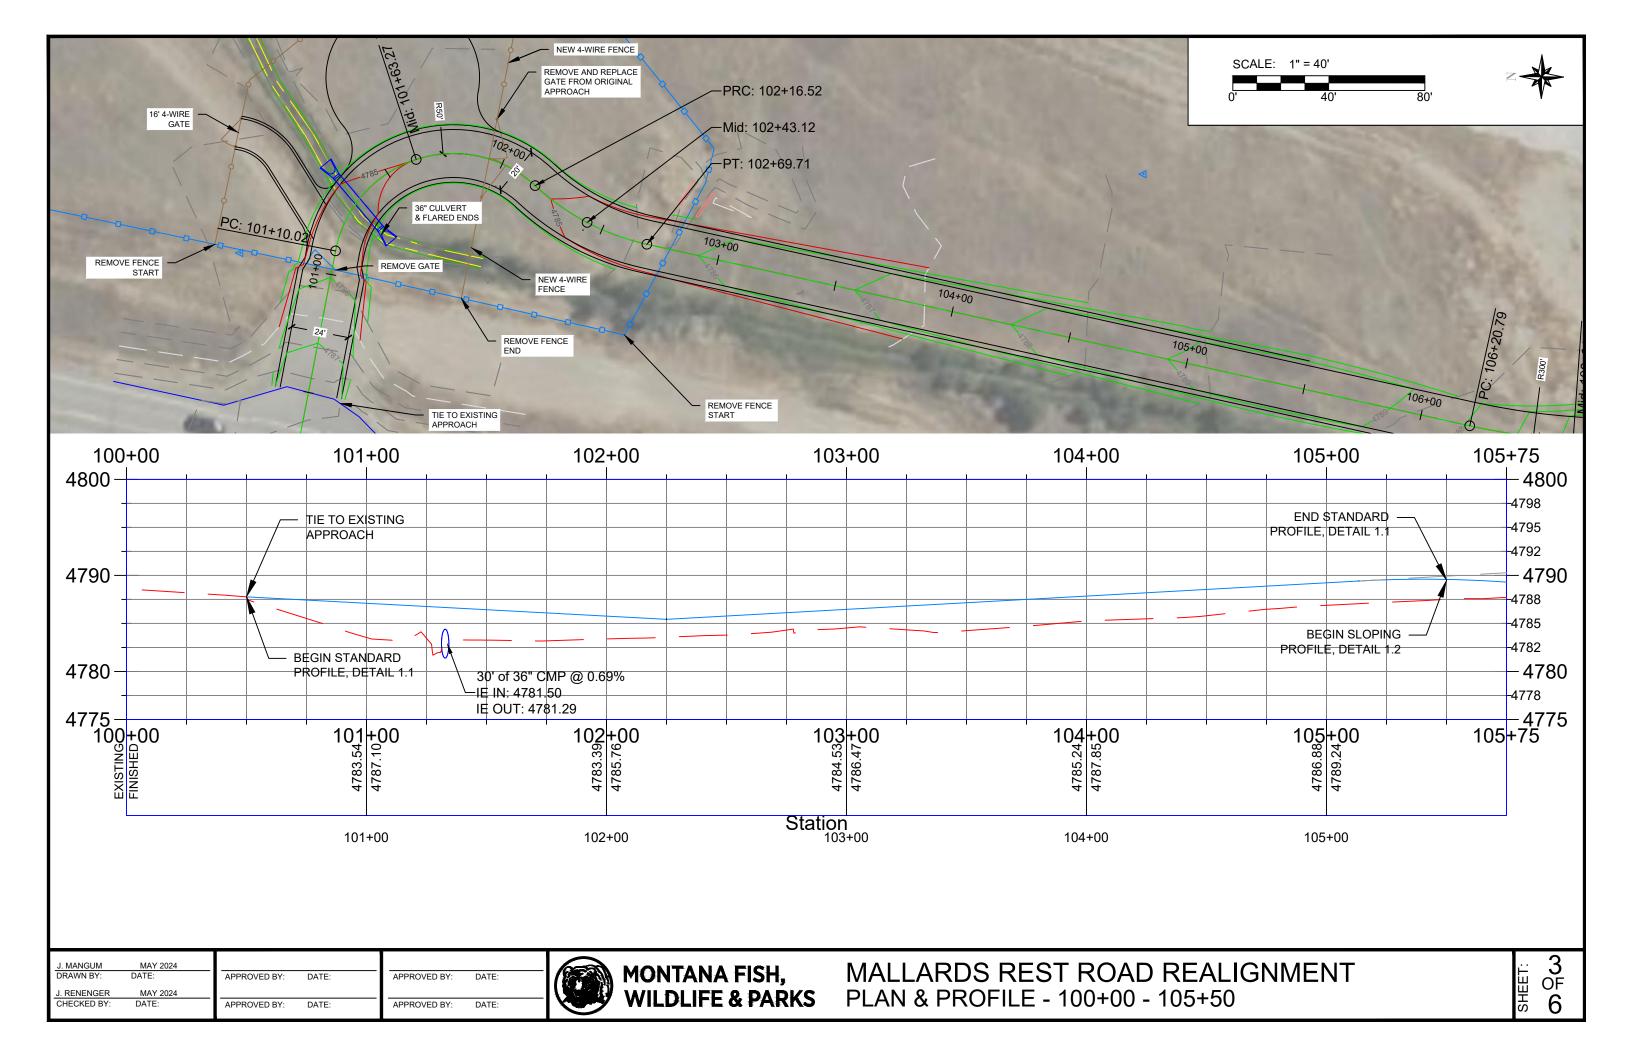

## **DRAWING INDEX**

SHEET

**DESCRIPTION** 

- **COVER SHEET**
- SITE MAP & NOTES
- PLAN & PROFILE 100+00 105+50
- PLAN & PROFILE 105+50 111+00
- **ROAD DETAILS**
- **FENCE DETAILS**

| J. MANGUM   | MAY 2024 |              |
|-------------|----------|--------------|
| DRAWN BY:   | DATE:    | APPROVED BY: |
| J. RENENGER | MAY 2024 |              |
| CHECKED BY: | DATE:    | APPROVED BY: |
|             |          |              |