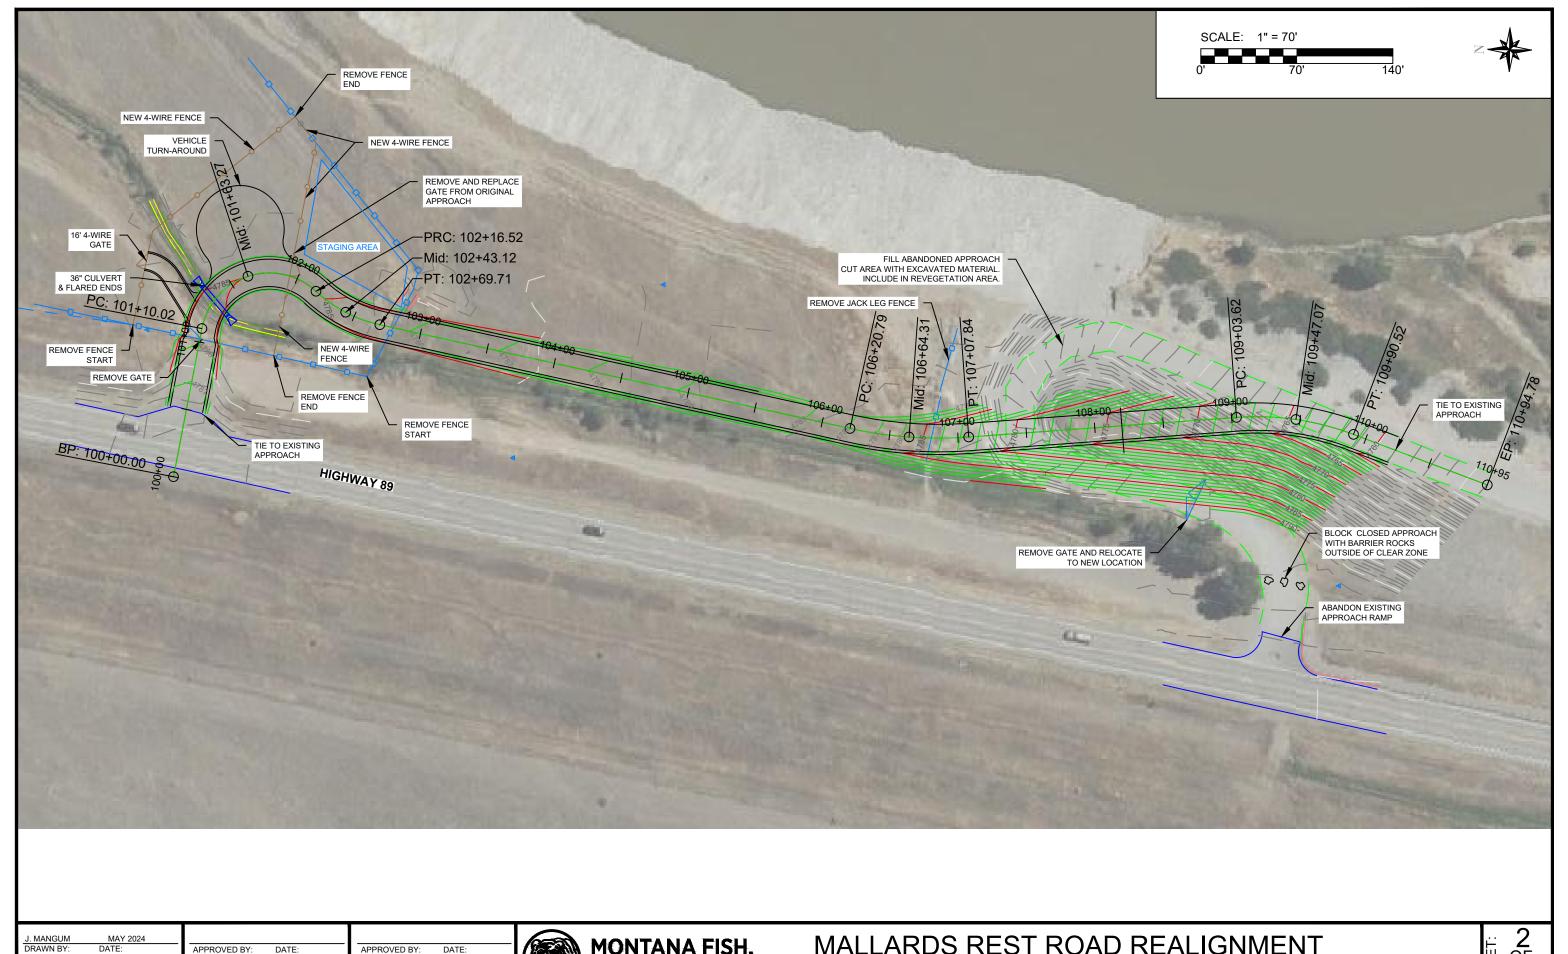

## **DRAWING INDEX**

SHEET

**DESCRIPTION** 

- **COVER SHEET**
- SITE MAP & NOTES
- PLAN & PROFILE 100+00 105+50
- PLAN & PROFILE 105+50 111+00
- **ROAD DETAILS**
- **FENCE DETAILS**

| J. MANGUM   | MAY 2024 |              |
|-------------|----------|--------------|
| DRAWN BY:   | DATE:    | APPROVED BY: |
| J. RENENGER | MAY 2024 |              |
| CHECKED BY: | DATE:    | APPROVED BY: |
|             |          |              |