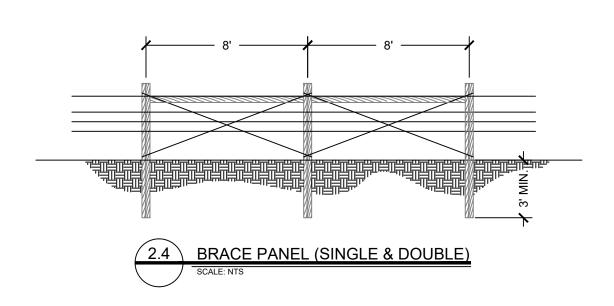

**COVER SHEET**
- SITE MAP & NOTES
- PLAN & PROFILE 100+00 105+50
- PLAN & PROFILE 105+50 111+00
- **ROAD DETAILS**
- **FENCE DETAILS**

| J. MANGUM   | MAY 2024 |              |
|-------------|----------|--------------|
| DRAWN BY:   | DATE:    | APPROVED BY: |
| J. RENENGER | MAY 2024 |              |
| CHECKED BY: | DATE:    | APPROVED BY: |
|             |          |              |

| APPROVED BY: | DATE: |   |
|--------------|-------|---|
|              |       |   |
| APPROVED BY: | DATE: | _ |
|              |       |   |

MONTANA FISH, WILDLIFE & PARKS

MALLARDS REST ROAD REALIGNMENT **COVER SHEET** 



MONTANA FISH, WILDLIFE & PARKS

APPROVED BY:

APPROVED BY:

J. RENENGER

CHECKED BY:

MAY 2024

DATE:

DATE:

APPROVED BY:

APPROVED BY:

DATE:

DATE:











4 WIRE 16' GATE





| J MANGUM                | MAY 2024          |   |
|-------------------------|-------------------|---|
| DRAWN BY:               | DATE:             |   |
|                         |                   |   |
| J. RENENGER             | MAY 2024          |   |
| J. RENENGER CHECKED BY: | MAY 2024<br>DATE: | — |

APPROVED BY:

APPROVED BY:

DATE:

DATE:

APPROVED BY: DATE:

APPROVED BY: DATE: