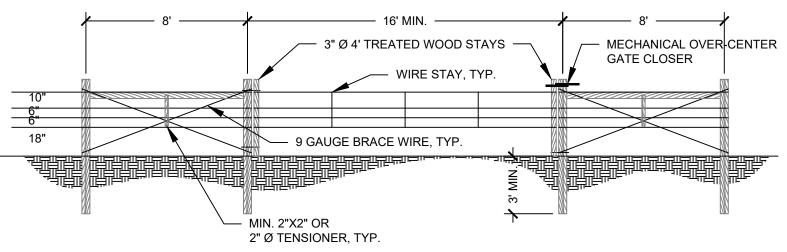

## **DRAWING INDEX**

SHEET

**DESCRIPTION** 

- **COVER SHEET**
- SITE MAP & NOTES
- PLAN & PROFILE 100+00 105+50
- PLAN & PROFILE 105+50 111+00
- **ROAD DETAILS**
- **FENCE DETAILS**

| J. MANGUM   | MAY 2024 |              |
|-------------|----------|--------------|
| DRAWN BY:   | DATE:    | APPROVED BY: |
| J. RENENGER | MAY 2024 |              |
| CHECKED BY: | DATE:    | APPROVED BY: |
|             |          |              |

APPROVED BY:

APPROVED BY:

DATE:

DATE:

4 WIRE 16' GATE

| J MANGUM                | MAY 2024          |   |
|-------------------------|-------------------|---|
| DRAWN BY:               | DATE:             |   |
|                         |                   |   |
| J. RENENGER             | MAY 2024          |   |
| J. RENENGER CHECKED BY: | MAY 2024<br>DATE: | — |