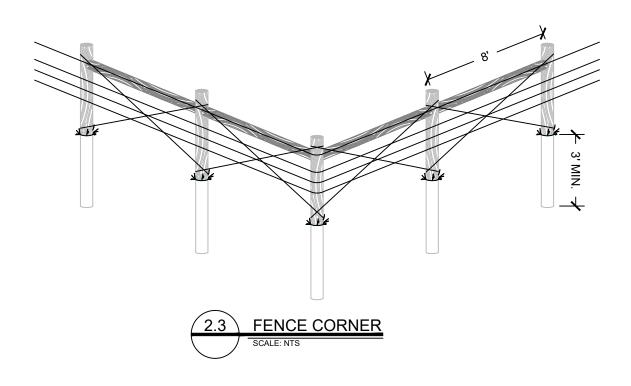

## **DRAWING INDEX**

SHEET

**DESCRIPTION** 

- **COVER SHEET**
- SITE MAP & NOTES
- PLAN & PROFILE 100+00 105+50
- PLAN & PROFILE 105+50 111+00
- **ROAD DETAILS**
- **FENCE DETAILS**

| J. MANGUM   | MAY 2024 |              |
|-------------|----------|--------------|
| DRAWN BY:   | DATE:    | APPROVED BY: |
| J. RENENGER | MAY 2024 |              |
| CHECKED BY: | DATE:    | APPROVED BY: |
|             |          |              |