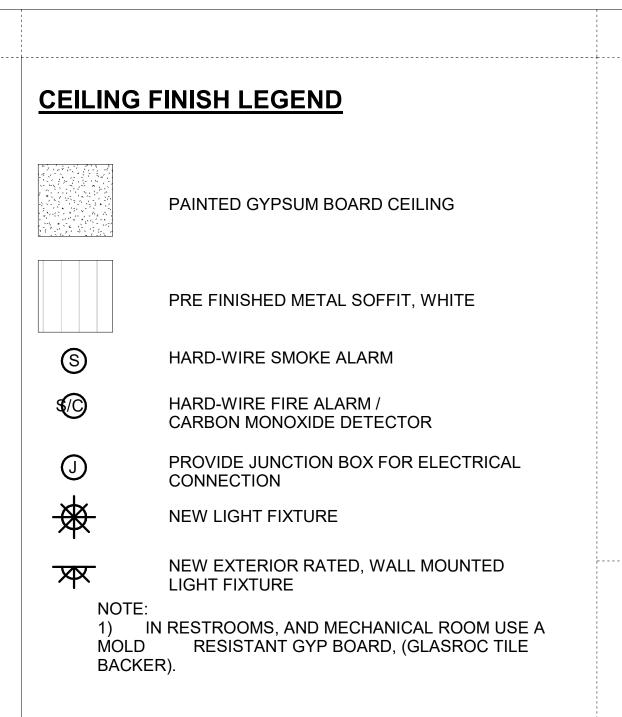

## **GENERAL NOTES - CEILING PLAN**

- 1. CEILING HEIGHTS ARE FROM FINISHED FLOOR TO FINISHED SURFACE OF CEILING
- 2. CEILING HEIGHTS ARE MEASURED ABOVE FLOOR OF ROOM THEY ARE IN. 3. ALL CEILINGS ON FIRST FLOOR ARE TO BE TAPED, TEXTURED, AND PAINTED
- 4. NO CEILINGS IN THE BASEMENT SHALL BE INCLUDED IN THE BASE BID U.N.O.