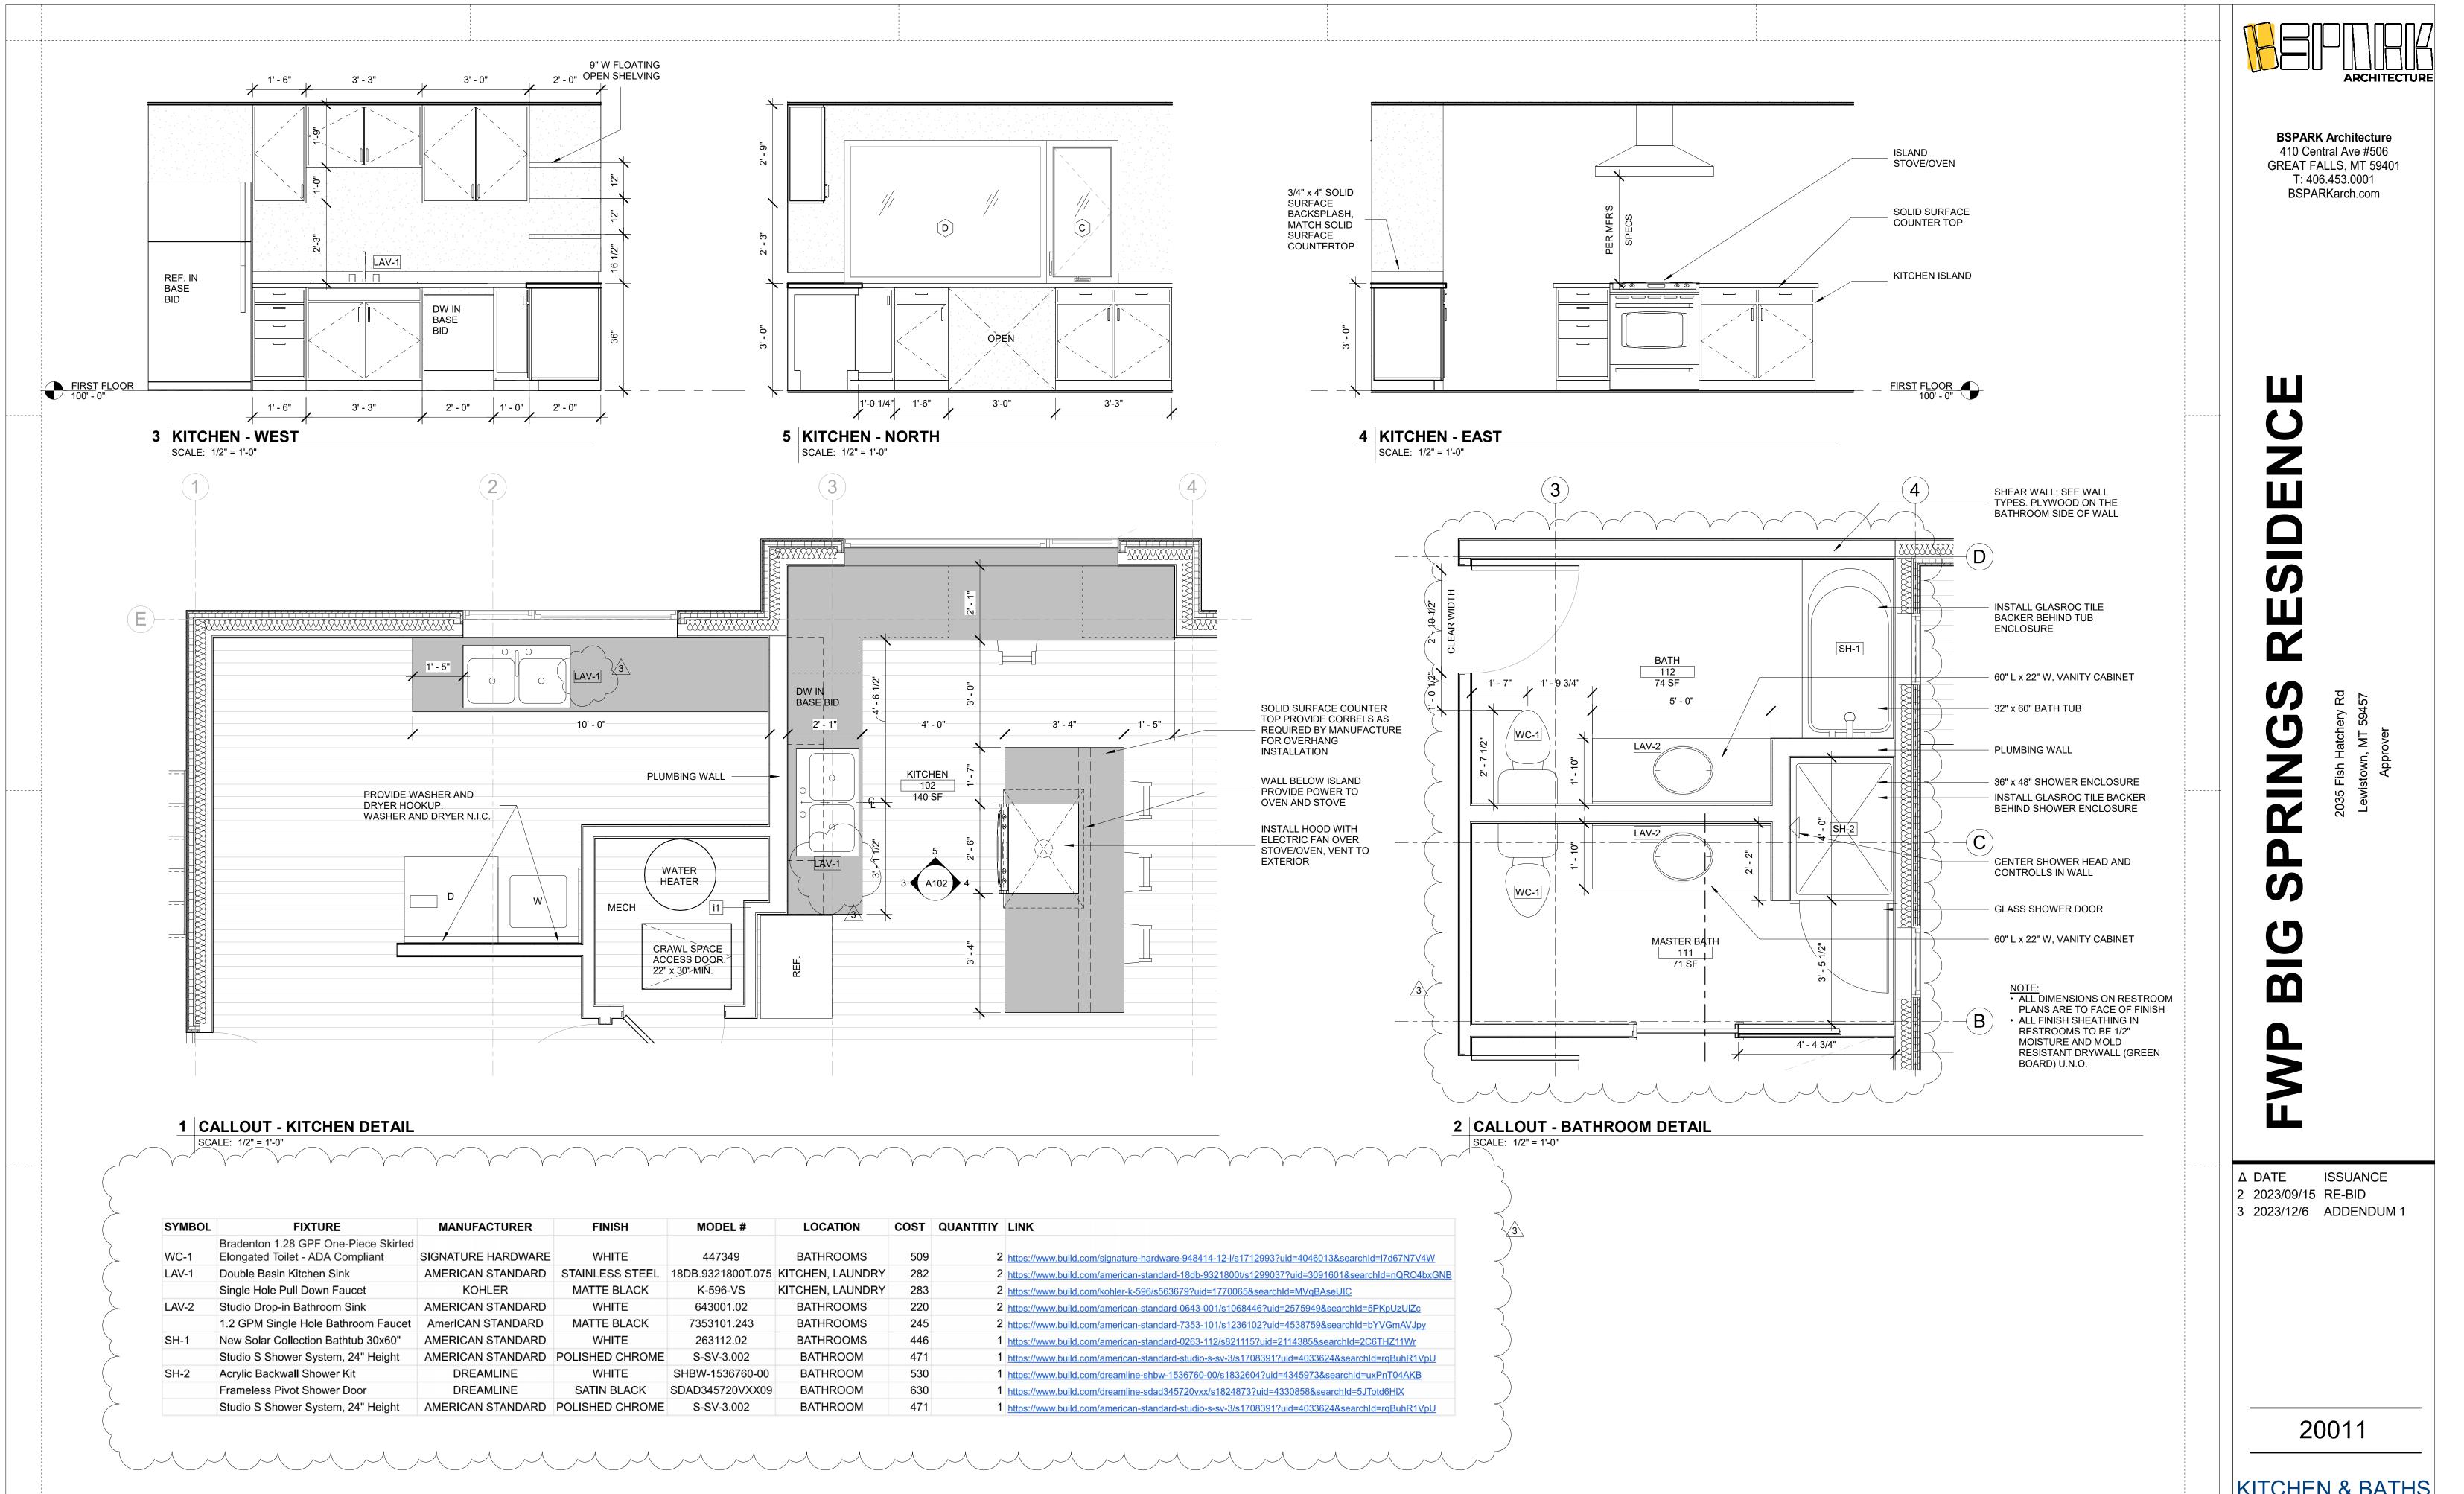

KITCHEN & BATHS **A102** 12/7/2023 2:12:34 PM

| MANUFACTURER | FINISH      | MODEL #       | LOCATION                  | COST | QUANTITIY | LINK                                                                           |
|--------------|-------------|---------------|---------------------------|------|-----------|--------------------------------------------------------------------------------|
|              |             |               |                           |      |           |                                                                                |
| HUNTER       | MATTE BLACK | 51879         | BEDROOMS                  | 220  | 3         | https://www.build.com/hunter-georgetown-52-led/s1896637?uid=4481211            |
| MAXIM        | BLACK       | 52004SN       | BATHROOM VANITIES         | 108  | 2         | https://www.build.com/maxim-52004/s1511391?uid=4163546                         |
| BROAN        | WHITE       | HD80L         | BATHROOM OVERALL          | 72   | 2         | https://www.build.com/broan-hd80l/s542779?uid=417611&searchId=6vgdyj68c8       |
| ROSETO       | EARTH BLACK | MVCF4143ETBLK | LIVING                    | 238  | 1         | https://www.build.com/roseto-qzcf4143/s1680543?uid=4222273&searchId=F2QdiCLZ9X |
| KICHLER      | BLACK       | 43999BK       | DINING                    | 350  | 1         | https://www.build.com/kichler-43999/s1274474?uid=4002522&searchId=FIRwDUsn0i   |
| CONTRACTOR   |             |               |                           |      |           |                                                                                |
| CHOSEN       | WHITE       |               | HALL, KITCHEN, MECH, ETC. | 50   | 9         | ELECTRICIAN'S CHOICE, USE STANDARD BULB                                        |
| MAXIM        | BLACK       | 35015BK       | OUTDOOR WALLS             | 88   | 2         | https://www.build.com/maxim-35015/s1443550?uid=3398741&searchId=DkrurNPlvX     |